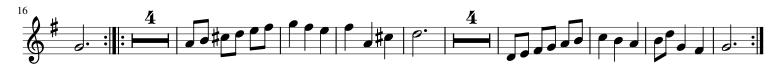

#### Minuet (BWV ANH. 114)

Adapted and arranged for concert/mixed instrument band by Claudius Maye

Johann Sebastian Bach

A Section

B Section

A 3

A 3

B Section

# Flute 2 Minuet (BWV ANH. 114)

Adapted and arranged for concert/mixed instrument band by Claudius Maye

Johann Sebastian Bach

J = 80

B Section

B Section

#### Alto Saxophone 1 Minuet (BWV ANH. 114)

Adapted and arranged for concert/mixed instrument band by Claudius Maye

Johann Sebastian Bach

B Section

B Section

#### Alto Saxophone 2 Minuet (BWV ANH. 114)

Adapted and arranged for concert/mixed instrument band by Claudius Maye

Johann Sebastian Bach

A Section

B Section