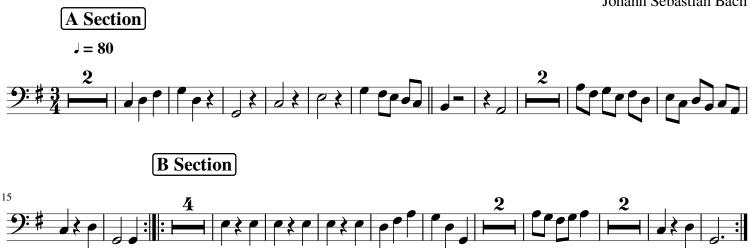

#### Alto Saxophone 1 Minuet (BWV ANH. 114)

Adapted and arranged for concert/mixed instrument band by Claudius Maye

Johann Sebastian Bach

B Section

B Section

#### Alto Saxophone 2 Minuet (BWV ANH. 114)

Adapted and arranged for concert/mixed instrument band by Claudius Maye

Johann Sebastian Bach

A Section

B Section