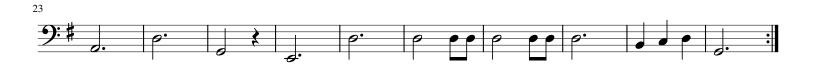

#### Violoncello

# Minuet (BWV ANH. 114)

Adapted and arranged for concert/mixed instrument band by Claudius Maye

Adapted and arranged for concert/mixed instrument band by Claudius Maye