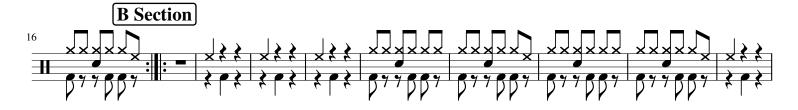

#### Drumset

## Minuet (BWV ANH. 114)

Adapted and arranged for concert/mixed instrument band by Claudius Maye