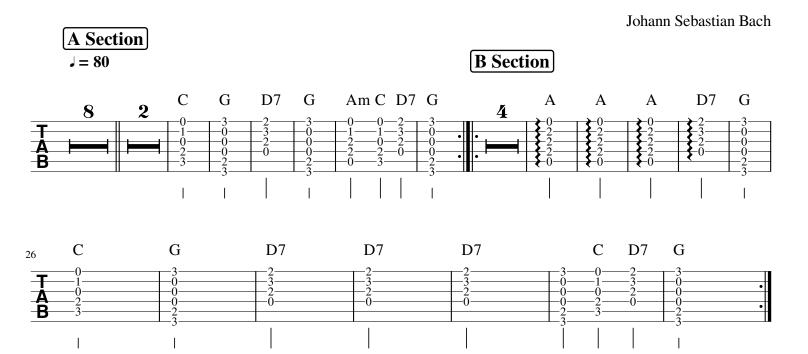

# Classical Guitar Minuet (BWV ANH. 114)

Adapted and arranged for concert/mixed instrument band by Claudius Maye