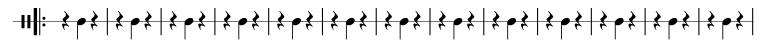

## Concert Snare Drum Minuet (BWV ANH. 114)

Adapted and arranged for concert/mixed instrument band by Claudius Maye

Johann Sebastian Bach

**B Section** 