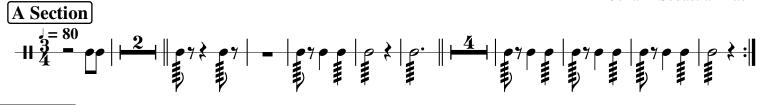

#### Drumset

## Minuet (BWV ANH. 114)

Adapted and arranged for concert/mixed instrument band by Claudius Maye