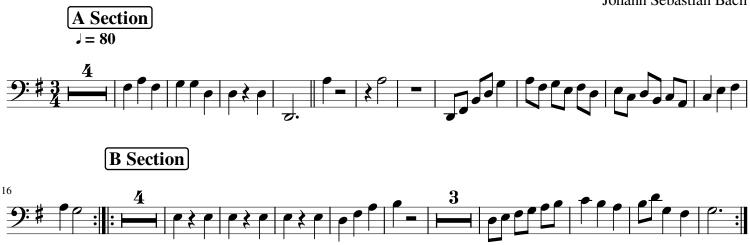

#### Violoncello

# Minuet (BWV ANH. 114)

Adapted and arranged for concert/mixed instrument band by Claudius Maye

Adapted and arranged for concert/mixed instrument band by Claudius Maye