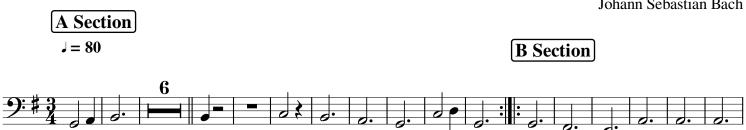

#### Violoncello

# Minuet (BWV ANH. 114)

Adapted and arranged for concert/mixed instrument band by Claudius Maye

Adapted and arranged for concert/mixed instrument band by Claudius Maye