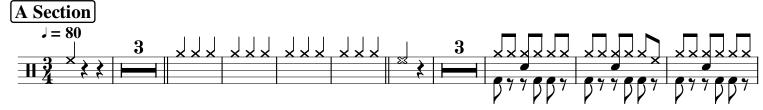

## Concert Snare Drum Minuet (BWV ANH. 114)

Adapted and arranged for concert/mixed instrument band by Claudius Maye

Johann Sebastian Bach

**B Section** 