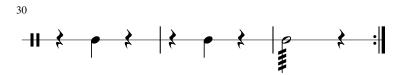

## Concert Snare Drum Minuet (BWV ANH. 114)

Adapted and arranged for concert/mixed instrument band by Claudius Maye

Johann Sebastian Bach

**B Section** 