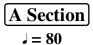

#### Minuet (BWV ANH. 114)

Adapted and arranged for concert/mixed instrument band by Claudius Maye

Johann Sebastian Bach

A Section

B Section

A 3

A 3

B Section

# Flute 2 Minuet (BWV ANH. 114)

Adapted and arranged for concert/mixed instrument band by Claudius Maye

Johann Sebastian Bach

J = 80

B Section

B Section

#### Alto Saxophone 1 Minuet (BWV ANH. 114)

Adapted and arranged for concert/mixed instrument band by Claudius Maye

Johann Sebastian Bach

B Section

B Section

#### Alto Saxophone 2 Minuet (BWV ANH. 114)

Adapted and arranged for concert/mixed instrument band by Claudius Maye

Johann Sebastian Bach

A Section

B Section