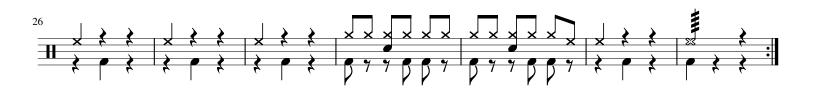

#### Drumset

## Minuet (BWV ANH. 114)

Adapted and arranged for concert/mixed instrument band by Claudius Maye