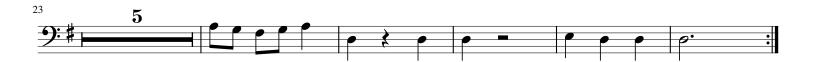

#### Minuet (BWV ANH. 114)

Adapted and arranged for concert/mixed instrument band by Claudius Maye

Johann Sebastian Bach

A Section

B Section

A 3

A 3

B Section

# Flute 2 Minuet (BWV ANH. 114)

Adapted and arranged for concert/mixed instrument band by Claudius Maye

Johann Sebastian Bach

J = 80

B Section

B Section