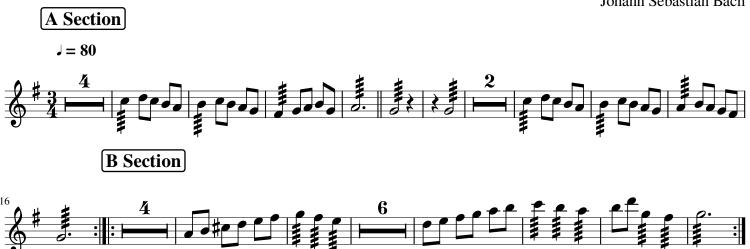

## Bb Clarinet 1 Minuet (BWV ANH. 114)

Adapted and arranged for concert/mixed instrument band by Claudius Maye

# Bb Clarinet 2 Minuet (BWV ANH. 114)

Adapted and arranged for concert/mixed instrument band by Claudius Maye

A Section

B Section

B Section