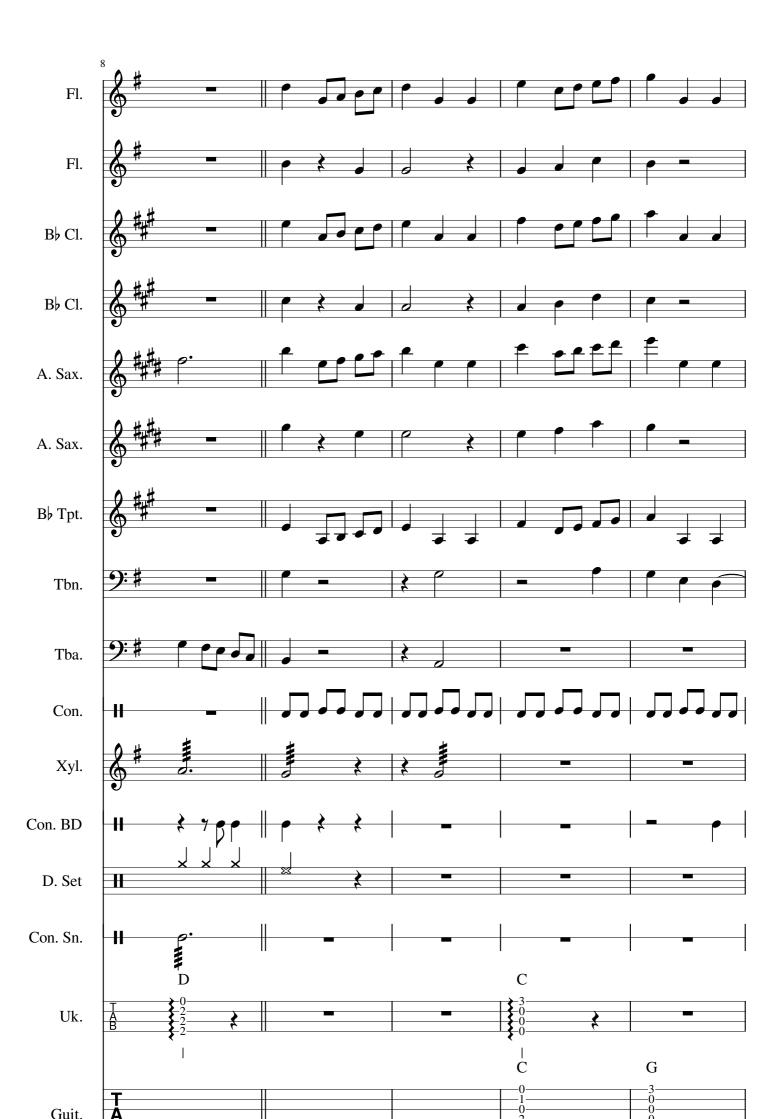

#### Minuet (BWV ANH. 114)

Adapted and arranged for concert/mixed instrument band by Claudius Maye

Johann Sebastian Bach

A Section

B Section

A 3

A 3

B Section

# Flute 2 Minuet (BWV ANH. 114)

Adapted and arranged for concert/mixed instrument band by Claudius Maye

Johann Sebastian Bach

J = 80

B Section

B Section

## Bb Clarinet 1 Minuet (BWV ANH. 114)

Adapted and arranged for concert/mixed instrument band by Claudius Maye

# Bb Clarinet 2 Minuet (BWV ANH. 114)

Adapted and arranged for concert/mixed instrument band by Claudius Maye

A Section

B Section

B Section

#### Alto Saxophone 1 Minuet (BWV ANH. 114)

Adapted and arranged for concert/mixed instrument band by Claudius Maye

Johann Sebastian Bach

B Section

B Section

#### Alto Saxophone 2 Minuet (BWV ANH. 114)

Adapted and arranged for concert/mixed instrument band by Claudius Maye

Johann Sebastian Bach

A Section

B Section

## Minuet (BWV ANH. 114)

Adapted and arranged for concert/mixed instrument band by Claudius Maye

#### Minuet (BWV ANH. 114)

Adapted and arranged for concert/mixed instrument band by Claudius Maye

Adapted and arranged for concert/mixed instrument band by Claudius Maye

Adapted and arranged for concert/mixed instrument band by Claudius Maye

#### Minuet (BWV ANH. 114)

Adapted and arranged for concert/mixed instrument band by Claudius Maye

# Concert Bass Drum Minuet (BWV ANH. 114)

Adapted and arranged for concert/mixed instrument band by Claudius Maye

Johann Sebastian Bach

## Concert Snare Drum Minuet (BWV ANH. 114)

Adapted and arranged for concert/mixed instrument band by Claudius Maye

Johann Sebastian Bach

**B Section** 

# Ukulele (Tablature) Minuet (BWV ANH. 114)

Adapted and arranged for concert/mixed instrument band by Claudius Maye

Johann Sebastian Bach A Section J = 80**B** Section G  $\mathbf{C}$ D D  $\mathbf{C}$ D D G C G Em7 D D D G D 18

# Classical Guitar Minuet (BWV ANH. 114)

Adapted and arranged for concert/mixed instrument band by Claudius Maye