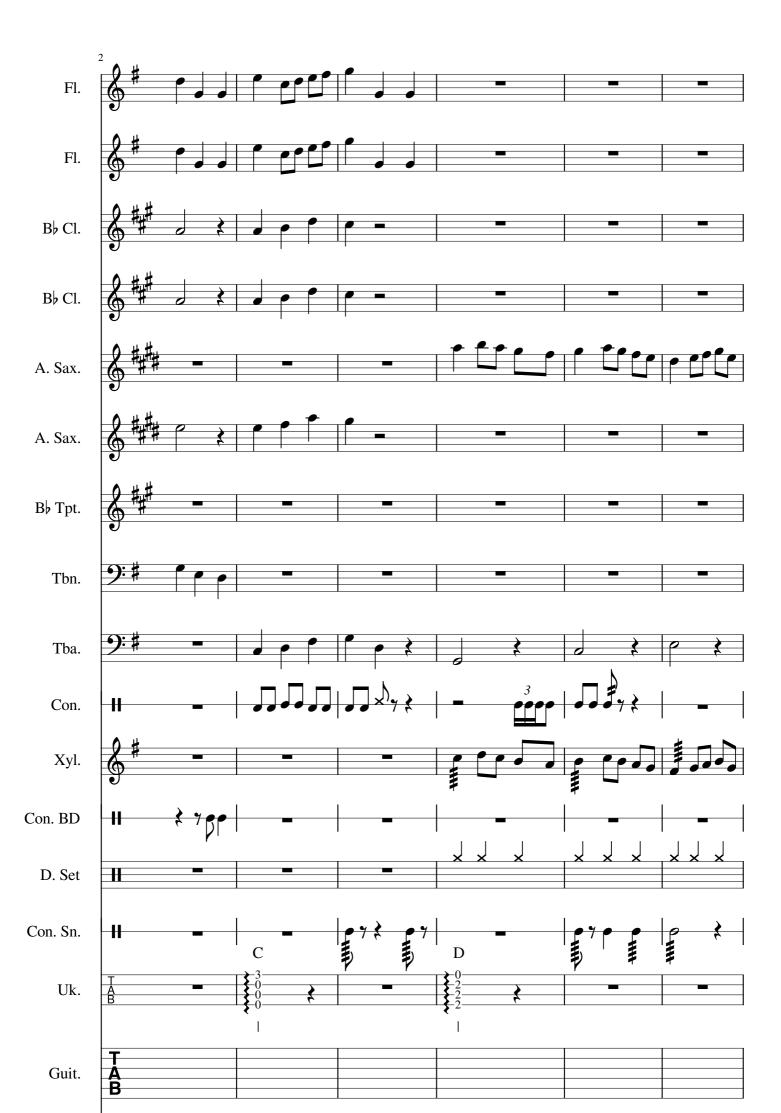

#### Minuet (BWV ANH. 114)

Adapted and arranged for concert/mixed instrument band by Claudius Maye

Johann Sebastian Bach

A Section

B Section

A 3

A 3

B Section

# Flute 2 Minuet (BWV ANH. 114)

Adapted and arranged for concert/mixed instrument band by Claudius Maye

Johann Sebastian Bach

J = 80

B Section

B Section

## Bb Clarinet 1 Minuet (BWV ANH. 114)

Adapted and arranged for concert/mixed instrument band by Claudius Maye

# Bb Clarinet 2 Minuet (BWV ANH. 114)

Adapted and arranged for concert/mixed instrument band by Claudius Maye

A Section

B Section

B Section

#### Alto Saxophone 1 Minuet (BWV ANH. 114)

Adapted and arranged for concert/mixed instrument band by Claudius Maye

Johann Sebastian Bach

B Section

B Section

#### Alto Saxophone 2 Minuet (BWV ANH. 114)

Adapted and arranged for concert/mixed instrument band by Claudius Maye

Johann Sebastian Bach

A Section

B Section

## Minuet (BWV ANH. 114)

Adapted and arranged for concert/mixed instrument band by Claudius Maye

#### Minuet (BWV ANH. 114)

Adapted and arranged for concert/mixed instrument band by Claudius Maye

Adapted and arranged for concert/mixed instrument band by Claudius Maye

Adapted and arranged for concert/mixed instrument band by Claudius Maye

#### Minuet (BWV ANH. 114)

Adapted and arranged for concert/mixed instrument band by Claudius Maye

# Concert Bass Drum Minuet (BWV ANH. 114)

Adapted and arranged for concert/mixed instrument band by Claudius Maye

Johann Sebastian Bach

## Concert Snare Drum Minuet (BWV ANH. 114)

Adapted and arranged for concert/mixed instrument band by Claudius Maye

Johann Sebastian Bach

**B Section** 

# Ukulele (Tablature) Minuet (BWV ANH. 114)

Adapted and arranged for concert/mixed instrument band by Claudius Maye

Johann Sebastian Bach A Section J = 80**B** Section G  $\mathbf{C}$ D D  $\mathbf{C}$ D D G C G Em7 D D D G D 18

# Classical Guitar Minuet (BWV ANH. 114)

Adapted and arranged for concert/mixed instrument band by Claudius Maye