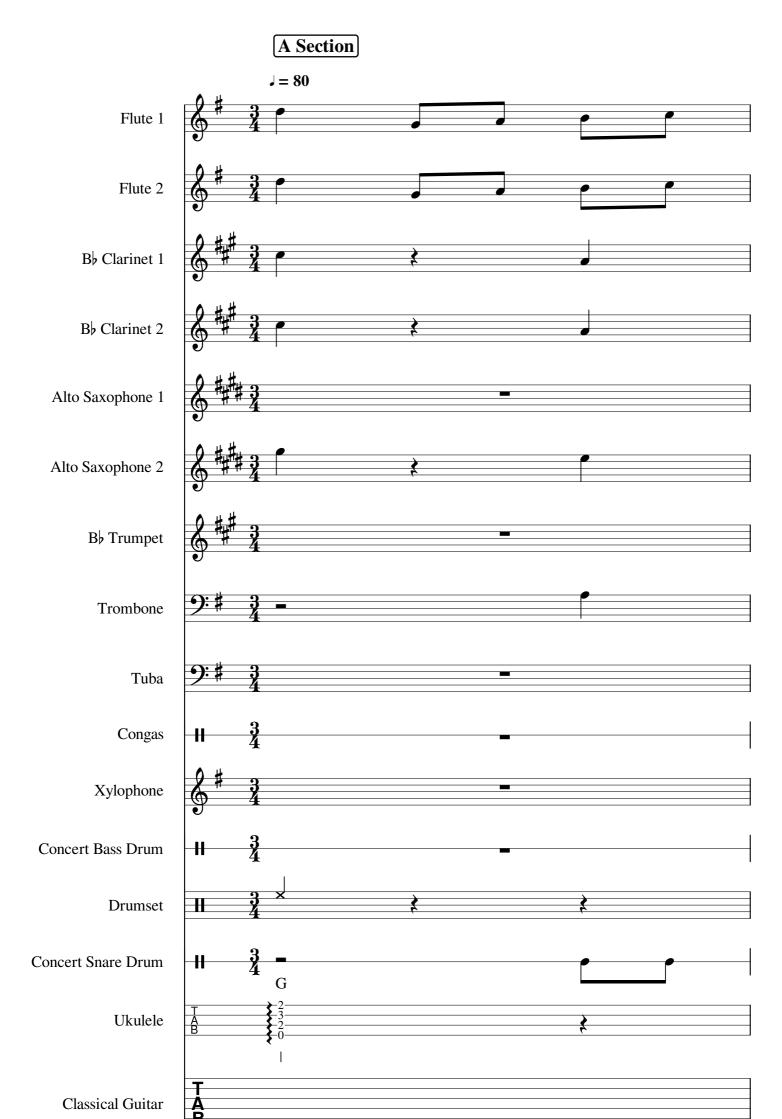

#### Minuet (BWV ANH. 114)

Adapted and arranged for concert/mixed instrument band by Claudius Maye

Johann Sebastian Bach

A Section

B Section

A 3

A 3

B Section

# Flute 2 Minuet (BWV ANH. 114)

Adapted and arranged for concert/mixed instrument band by Claudius Maye

Johann Sebastian Bach

J = 80

B Section

B Section

## Bb Clarinet 1 Minuet (BWV ANH. 114)

Adapted and arranged for concert/mixed instrument band by Claudius Maye

# Bb Clarinet 2 Minuet (BWV ANH. 114)

Adapted and arranged for concert/mixed instrument band by Claudius Maye

A Section

B Section

B Section

#### Alto Saxophone 1 Minuet (BWV ANH. 114)

Adapted and arranged for concert/mixed instrument band by Claudius Maye

Johann Sebastian Bach

B Section

B Section

#### Alto Saxophone 2 Minuet (BWV ANH. 114)

Adapted and arranged for concert/mixed instrument band by Claudius Maye

Johann Sebastian Bach

A Section

B Section

## Minuet (BWV ANH. 114)

Adapted and arranged for concert/mixed instrument band by Claudius Maye

#### Minuet (BWV ANH. 114)

Adapted and arranged for concert/mixed instrument band by Claudius Maye

Adapted and arranged for concert/mixed instrument band by Claudius Maye

Adapted and arranged for concert/mixed instrument band by Claudius Maye

#### Minuet (BWV ANH. 114)

Adapted and arranged for concert/mixed instrument band by Claudius Maye

# Concert Bass Drum Minuet (BWV ANH. 114)

Adapted and arranged for concert/mixed instrument band by Claudius Maye

Johann Sebastian Bach

## Concert Snare Drum Minuet (BWV ANH. 114)

Adapted and arranged for concert/mixed instrument band by Claudius Maye

Johann Sebastian Bach

**B Section** 

# Ukulele (Tablature) Minuet (BWV ANH. 114)

Adapted and arranged for concert/mixed instrument band by Claudius Maye

Johann Sebastian Bach A Section J = 80**B** Section G  $\mathbf{C}$ D D  $\mathbf{C}$ D D G C G Em7 D D D G D 18

# Classical Guitar Minuet (BWV ANH. 114)

Adapted and arranged for concert/mixed instrument band by Claudius Maye