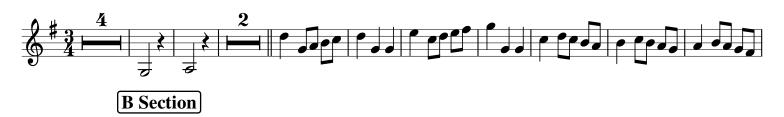

#### Minuet (BWV ANH. 114)

Adapted and arranged for concert/mixed instrument band by Claudius Maye

Johann Sebastian Bach

A Section

B Section

A 3

A 3

B Section

# Flute 2 Minuet (BWV ANH. 114)

Adapted and arranged for concert/mixed instrument band by Claudius Maye

Johann Sebastian Bach

J = 80

B Section

B Section

#### Alto Saxophone 1 Minuet (BWV ANH. 114)

Adapted and arranged for concert/mixed instrument band by Claudius Maye

Johann Sebastian Bach

B Section

B Section

#### Alto Saxophone 2 Minuet (BWV ANH. 114)

Adapted and arranged for concert/mixed instrument band by Claudius Maye

Johann Sebastian Bach

A Section

B Section