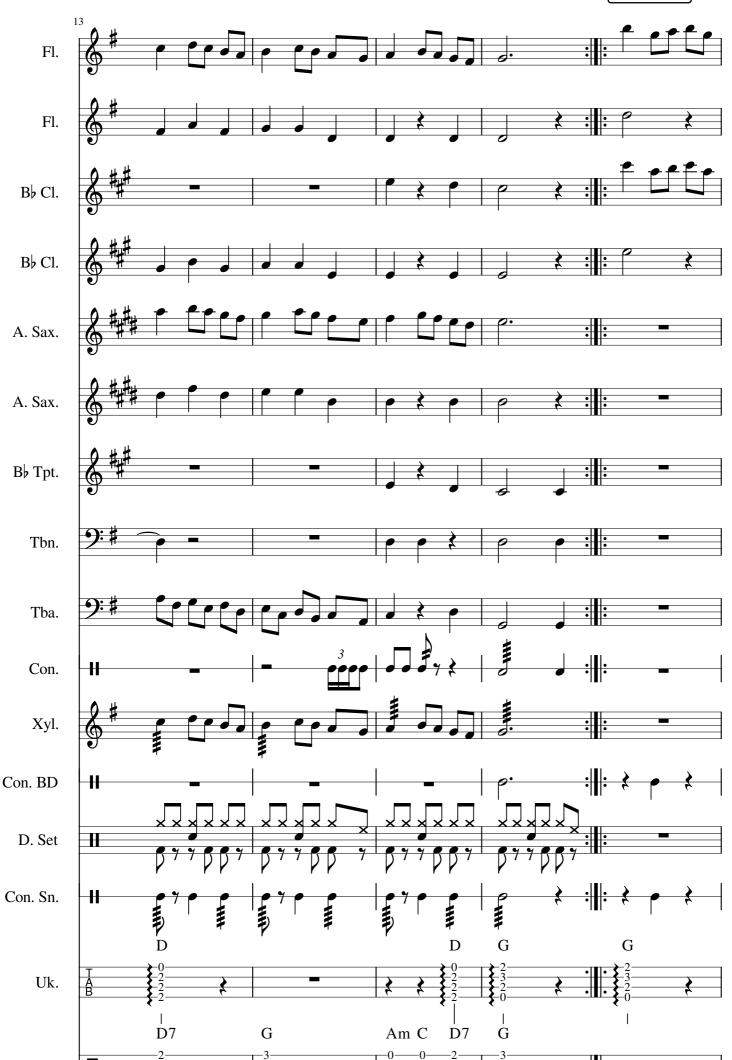

#### Minuet (BWV ANH. 114)

Adapted and arranged for concert/mixed instrument band by Claudius Maye

Johann Sebastian Bach

A Section

B Section

A 3

A 3

B Section

# Flute 2 Minuet (BWV ANH. 114)

Adapted and arranged for concert/mixed instrument band by Claudius Maye

Johann Sebastian Bach

J = 80

B Section

B Section

## Bb Clarinet 1 Minuet (BWV ANH. 114)

Adapted and arranged for concert/mixed instrument band by Claudius Maye

# Bb Clarinet 2 Minuet (BWV ANH. 114)

Adapted and arranged for concert/mixed instrument band by Claudius Maye

A Section

B Section

B Section

#### Alto Saxophone 1 Minuet (BWV ANH. 114)

Adapted and arranged for concert/mixed instrument band by Claudius Maye

Johann Sebastian Bach

B Section

B Section

#### Alto Saxophone 2 Minuet (BWV ANH. 114)

Adapted and arranged for concert/mixed instrument band by Claudius Maye

Johann Sebastian Bach

A Section

B Section

## Minuet (BWV ANH. 114)

Adapted and arranged for concert/mixed instrument band by Claudius Maye

#### Minuet (BWV ANH. 114)

Adapted and arranged for concert/mixed instrument band by Claudius Maye

Adapted and arranged for concert/mixed instrument band by Claudius Maye

Adapted and arranged for concert/mixed instrument band by Claudius Maye

#### Minuet (BWV ANH. 114)

Adapted and arranged for concert/mixed instrument band by Claudius Maye

# Concert Bass Drum Minuet (BWV ANH. 114)

Adapted and arranged for concert/mixed instrument band by Claudius Maye

Johann Sebastian Bach

## Concert Snare Drum Minuet (BWV ANH. 114)

Adapted and arranged for concert/mixed instrument band by Claudius Maye

Johann Sebastian Bach

**B Section** 

# Ukulele (Tablature) Minuet (BWV ANH. 114)

Adapted and arranged for concert/mixed instrument band by Claudius Maye

Johann Sebastian Bach A Section J = 80**B** Section G  $\mathbf{C}$ D D  $\mathbf{C}$ D D G C G Em7 D D D G D 18

# Classical Guitar Minuet (BWV ANH. 114)

Adapted and arranged for concert/mixed instrument band by Claudius Maye